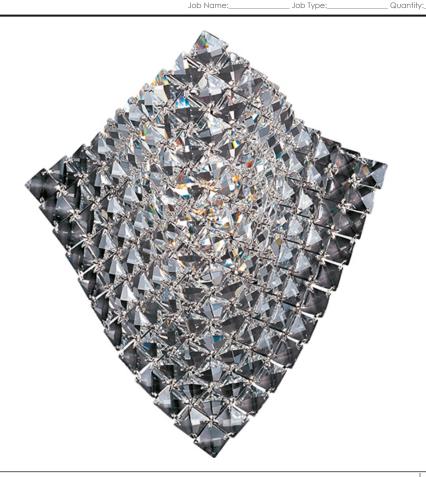

## PRODUCT DESCRIPTION

Sheets of clear beveled Crystal are suspended from frames of Polished Chrome and allowed to drape in natural waves of light. All powered by xenon lamps, the Wave collection sparkles as light reflects from a multitude of angles.