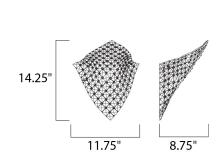

## **MEASUREMENTS**

DIMENSION : 11.75" L 14.25" H x 8.75" Ext

: 4.35" W x 4.35" H MAX OAH

HANGING WEIGHT : 2.2 lb